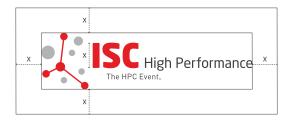

#### 01 LOGO / COMPOSITION, SIZE AND MARGINS

As a graphic and typographic unit, the ISC High Performance logo is to be seen as a set unit. It may ONLY be used in the versions shown below:

The ISC logo may not be modified by adding text or other elements. Exceptions of this rule are variations of the above logo provided by Prometeus GmbH. A defined clear space free from typography or graphics must always be left on all four sides of the logo. This space may not be less than the height of the 'ISC' text element (x):