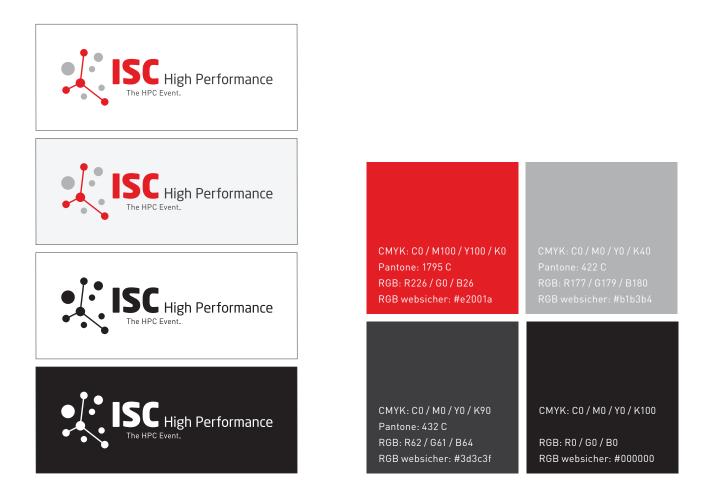

# 01 LOGO / BRAND COLORS AND BACKGROUND

The ISC High Performance brand colors are red, light gray and dark gray. All colors in the ISC logo have precise color references, shown in the color specifications chart below. Always use the exact color values listed. Do not use screens or tints of any of the colors for any part of the logo. In addition to the colors shown below, the logo may also be used in pure black or white.

The logo is to be used on white background. As an absolute exception, the logo may also be used on a light gray background with up to 10% black. The inverted version of the black logo may be used on dark backgrounds as shown above.