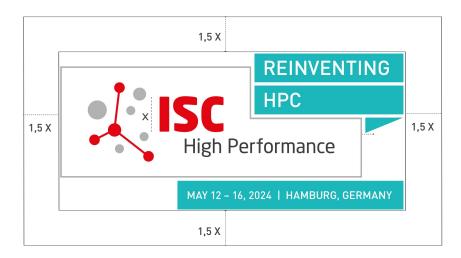

For special announcements, the ISC slogan logo is also available with additional information on the date and location.

#### 02 ISC LOGO WITH SLOGAN / MINIMUM SIZE

The minimum width of the ISC slogan logo is 35 mm without additional information.

The minimum width of the ISC slogan logo is 55 mm with additional information.