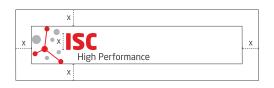

## 02 ISC LOGO WITH SLOGAN / MARGINS

A defined clear space free from typography or graphics must always be left on all four sides of the ISC slogan logo. This space may not be less than the height of the 'ISC' text element (**x**):