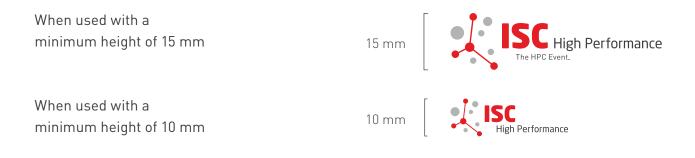

#### 02 ISC LOGO WITH SLOGAN / MINIMUM SIZE

The minimum width of the ISC slogan logo is 35 mm without additional information.

The minimum width of the ISC slogan logo is 55 mm with additional information.