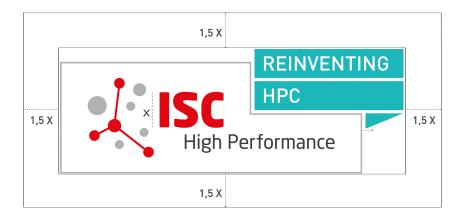

## 02 ISC LOGO WITH SLOGAN / MARGINS

A defined clear space free from typography or graphics must always be left on all four sides of the ISC slogan logo. This space may not be less than the height of the 'ISC' text element (**x**):